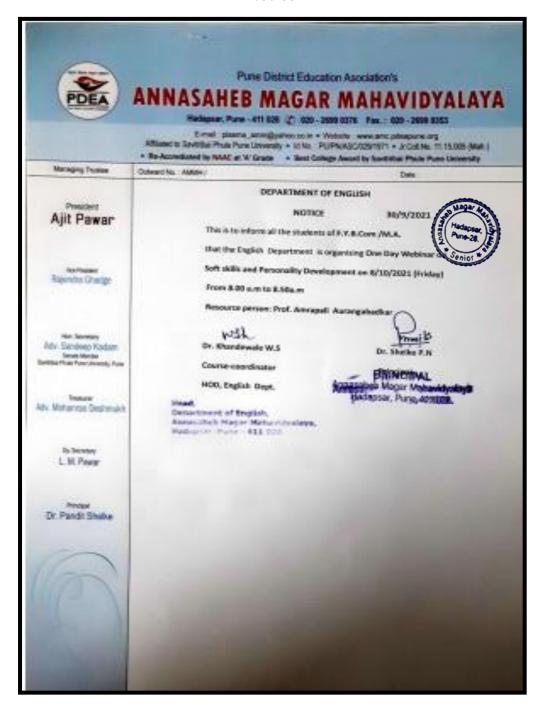

#### **Notice**

## One-day Webinar on "Role of Soft Skills in Personality Development" Category-Entrepreneurship

## One Day Webinar on "Role of Soft Skills in Personality Development"

8th October, 2021

Organized by

English Department

Pune District Education Association's

Annasaheb Magar Mahavidyalaya, Hadapsar, Pune, Maharashtra – 411028, India

#### Webinar Report

It helped the students in building confidence, Knowledge, leadership skills and linguistic abilities. The Resource Person was Dr. Amrapali Aurangabadkar, Professor of English, Siddhivinayak College, Pune. Time: From 8.00 am to 9.15 am. 30 students attended this highly successful webinar. Dr. Khandewale W.S., HOD, Dept. Of English, was the Course-coordinator.