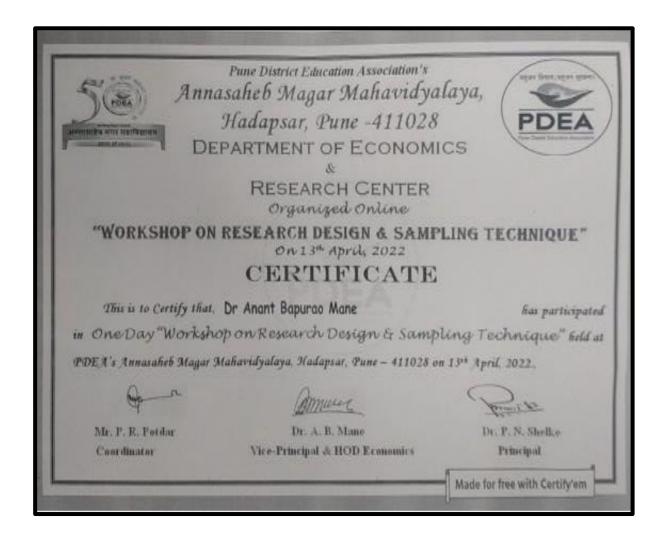

## Workshop on "Research Design and Sampling Technique"

**Category-Research Methodology** 

#### **Notice**

अर्थशास्त्र विभागातील पीएच.डी. आणि पदव्युत्तर विभागातील सर्व विद्यार्थ्यांना सूचित करण्यात येते कि, "अण्णासाहेब मगर महाविद्यालय अर्थशास्त्र विभागाच्या वतीने दि. १३/०४/२०२२ रोजी सकाळी ११.०० वाजता "संशोधन आराखडा व नमुना निवड" (Research Design & Sampling Technique) या विषयावर डॉ. सुभाष पाटील यांचे ऑनलाईन पद्धतीने व्याख्यानाचे आयोजन करण्यात आले असून विद्यार्थांनी ऑनलाईन उपस्थित राहणे अनिवार्य आहे.