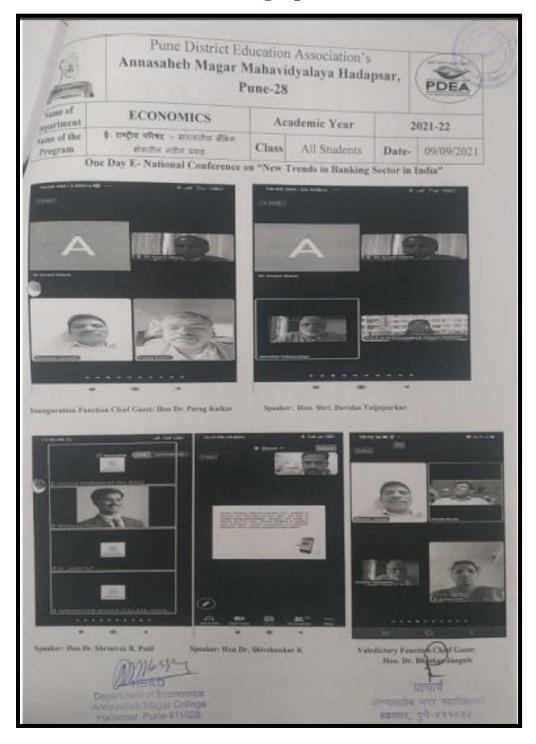

## Pune District Education Association's Annasaheb Magar Mahavidyalaya Hadapsar, Pune 28

| ine-    | Seriot Seriot |
|---------|---------------|
| 2021-22 |               |

| "राष्ट्रीय प           |                                                                  |       | परिषद् अहवाल - २०२१" |       | Seniot *   |  |
|------------------------|------------------------------------------------------------------|-------|----------------------|-------|------------|--|
| Name of<br>Department  | ECONOMICS                                                        |       | Academic Year        |       | 2021-22    |  |
| Name of the<br>Program | ई- राष्ट्रीय परिषद :- भारतातील<br>वेकिंग क्षेत्रतील लवील प्रवाह. | Class | All Students         | Date- | 09/09/2021 |  |

#### "राष्ट्रीय परिषय बहुबास - २०२१"

पुणे किन्हा शिक्षण मंडळाच्या वर्धापन दिन आणि अण्णासाहेब मगर महाविद्यालय हडपसर सुवर्ण महोत्सवी वर्षा निमित्त, अर्थशाय विभागाच्या बतीने दिनांक ९ सप्टेंबर २०१९ रोजी एक दिवसीय राष्ट्रीय परिषदेचे आयोजन ऑनलाईन पद्धतीने करण्यात आले. या परिषदेचा मुख्य विषय " भारतातील बॅकिंग क्षेत्रातील नवीन प्रवाह " हा होता.

राष्ट्रीय परिषदेचे उद्घाटन मा. डॉ. पराग काळकर अधिष्ठाता वाणिज्य व व्यवस्थापन बांच्या हस्ते करण्यात आले. उद्घाटनपर भाषणात त्यांनी वैंकिंग क्षेत्रातील रोजगाराच्या संधी दिवसेंदिवस बादत आहेत असे त्यांनी सांगितले. तसेच अर्थशास्त्र विभाग प्रमुख प्रा. डॉ. अनंत माने यांनी राष्ट्रीय परिषद आयोजन करण्यापाठीमागे हेतू स्पष्ट केला व राष्ट्रीय परिषदेचे सर्व साधनव्यक्ती , प्राचार्य, उपप्राचार्य, शिक्षक व विद्यार्थी यांचे स्वागत केले. तसेच महाविध्यालायचे प्राचार्य डॉ. पंडित शेळके सर यांनी अध्यक्षीय भाषण केले व राष्ट्रीय परिषदेला शुभेच्छा दिल्या.

राष्ट्रीय परिषदेचे प्रमुख साधन व्यक्ती मा. थी. देवीदास तुळजापुरकर यांनी सरकारी क्षेत्रातील बँकामध्ये बादत जाणारा तोटा, कर्मचारी कपात, कमी होत जाणारी गुंतवणूक या सारख्या विषयांवर त्यांनी परिषदेवर सहभागी झालेल्या शिक्षकाना व विद्यार्थ्यांना मार्गदर्शन केले

राष्ट्रीय परिषदेवधील दुसरे साधन व्यक्ती मा. थी डॉ. थीनियाल पाटील, हुबळी क्यांटक यांनी ई-चेक, विक्री केंद्र, टेली बैंकिंग, डी-बैंट खाते या सारख्या म्हत्याच्या विषयावर मार्गदर्शन केले. तसेच राष्ट्रीय परिषदेवधील तिसरे साधन व्यक्ती मा. थी डॉ. शिवशंकर के. कर्याटक यांनी बोबाईल बैंकिंग, रोबोटस, कृषिम बुद्धीवला या सारख्या विषयांवर PPT च्या माध्यमानून मार्गदर्शन केले. राष्ट्रीय परिषदेवध्ये १३० विद्यार्थी व शिक्षक सहभागी झाले होते राष्ट्रीय परिषदेचा समारोप समारंभ था. डॉ. भास्कर बंगले यांच्या उपस्थित पेण्यात आला. त्यांनी मार्गदर्शन करताना बैंकिंग क्षेत्रातील इंटरनेट बैंकिंग, मोबाईल बैंकिंग सारख्या विषयावर मार्गदर्शन केले. राष्ट्रीय परिषदेचे सूत्र संचालन था. शशिकला वाल्मिकी आणि था. प्रविण पोतदार वांनी केले व कार्यक्रमा चे आभार था. सारंगे यांनी केले व संयोजकच्या वतीने कार्यक्रम संपल्याचे जाहीर केले.