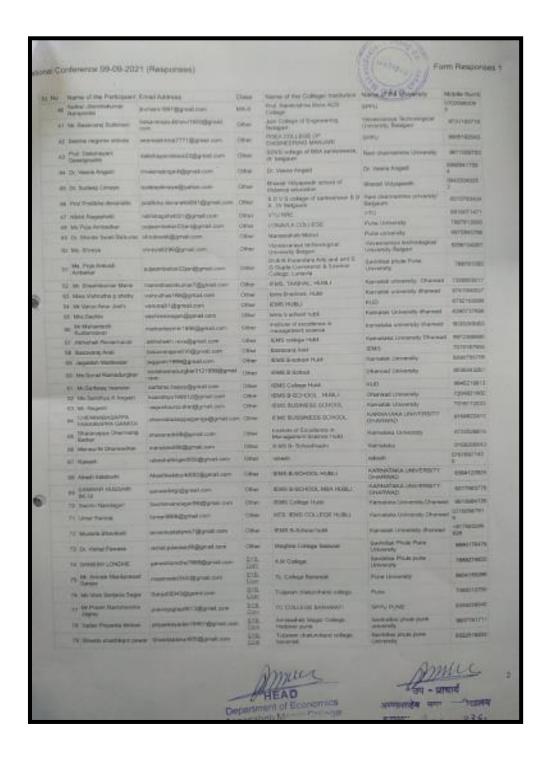

## Pune District Education Association's Annasaheb Magar Mahavidyalaya Hadapsar, Pune 28

| ine-    | Seriot Seriot |
|---------|---------------|
| 2021-22 |               |

| "राष्ट्रीय प           |                                                                  |       | परिषद् अहवाल - २०२१" |       | Seniot *   |  |
|------------------------|------------------------------------------------------------------|-------|----------------------|-------|------------|--|
| Name of<br>Department  | ECONOMICS                                                        |       | Academic Year        |       | 2021-22    |  |
| Name of the<br>Program | ई- राष्ट्रीय परिषद :- भारतातील<br>वेकिंग क्षेत्रतील लवील प्रवाह. | Class | All Students         | Date- | 09/09/2021 |  |

#### "राष्ट्रीय परिषय बहुबास - २०२१"

पुणे किन्हा शिक्षण मंडळाच्या वर्धापन दिन आणि अण्णासाहेब मगर महाविद्यालय हडपसर सुवर्ण महोत्सवी वर्षा निमित्त, अर्थशाय विभागाच्या बतीने दिनांक ९ सप्टेंबर २०१९ रोजी एक दिवसीय राष्ट्रीय परिषदेचे आयोजन ऑनलाईन पद्धतीने करण्यात आले. या परिषदेचा मुख्य विषय " भारतातील बॅकिंग क्षेत्रातील नवीन प्रवाह " हा होता.

राष्ट्रीय परिषदेचे उद्घाटन मा. डॉ. पराग काळकर अधिष्ठाता वाणिज्य व व्यवस्थापन बांच्या हस्ते करण्यात आले. उद्घाटनपर भाषणात त्यांनी वैंकिंग क्षेत्रातील रोजगाराच्या संधी दिवसेंदिवस बादत आहेत असे त्यांनी सांगितले. तसेच अर्थशास्त्र विभाग प्रमुख प्रा. डॉ. अनंत माने यांनी राष्ट्रीय परिषद आयोजन करण्यापाठीमागे हेतू स्पष्ट केला व राष्ट्रीय परिषदेचे सर्व साधनव्यक्ती , प्राचार्य, उपप्राचार्य, शिक्षक व विद्यार्थी यांचे स्वागत केले. तसेच महाविध्यालायचे प्राचार्य डॉ. पंडित शेळके सर यांनी अध्यक्षीय भाषण केले व राष्ट्रीय परिषदेला शुभेच्छा दिल्या.

राष्ट्रीय परिषदेचे प्रमुख साधन व्यक्ती मा. थी. देवीदास तुळजापुरकर यांनी सरकारी क्षेत्रातील बँकामध्ये बादत जाणारा तोटा, कर्मचारी कपात, कमी होत जाणारी गुंतवणूक या सारख्या विषयांवर त्यांनी परिषदेवर सहभागी झालेल्या शिक्षकाना व विद्यार्थ्यांना मार्गदर्शन केले

राष्ट्रीय परिषदेवधील दुसरे साधन व्यक्ती मा. थी डॉ. थीनियाल पाटील, हुबळी क्यांटक यांनी ई-चेक, विक्री केंद्र, टेली बैंकिंग, डी-बैंट खाते या सारख्या म्हत्याच्या विषयावर मार्गदर्शन केले. तसेच राष्ट्रीय परिषदेवधील तिसरे साधन व्यक्ती मा. थी डॉ. शिवशंकर के. कर्याटक यांनी बोबाईल बैंकिंग, रोबोटस, कृषिम बुद्धीवला या सारख्या विषयांवर PPT च्या माध्यमानून मार्गदर्शन केले. राष्ट्रीय परिषदेवध्ये १३० विद्यार्थी व शिक्षक सहभागी झाले होते राष्ट्रीय परिषदेचा समारोप समारंभ था. डॉ. भास्कर बंगले यांच्या उपस्थित पेण्यात आला. त्यांनी मार्गदर्शन करताना बैंकिंग क्षेत्रातील इंटरनेट बैंकिंग, मोबाईल बैंकिंग सारख्या विषयावर मार्गदर्शन केले. राष्ट्रीय परिषदेचे सूत्र संचालन था. शशिकला वाल्मिकी आणि था. प्रविण पोतदार वांनी केले व कार्यक्रमा चे आभार था. सारंगे यांनी केले व संयोजकच्या वतीने कार्यक्रम संपल्याचे जाहीर केले.