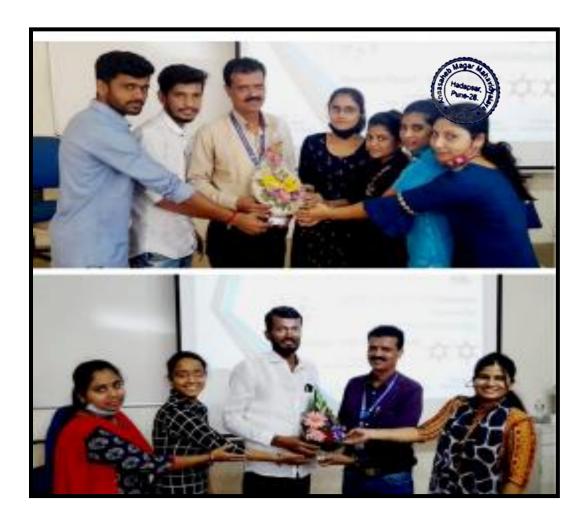

|           | Dayal      |   |
| 41)   | Gharbide Kajal Rajendra   |           | gharbuide_ |   |
| 42)   | Change Mugdha Manchar     | N         | Theore     |   |
| 43)   | Shelake Rijashree Ganesh  | Ts.       | Jekilen.   |   |
| 1161  | Prancyc Wardhekus         |           | Agmost .   |   |
| 40    | Phoelabone Kolki Subharh  | 9         | 1.7        | - |
| 46)   | Salve Nammatel Bhimmao    | 5         | Home       | - |
| (46)  | Kharat Rutujo sunil       |           | (Autro)    | - |
| 44)   | Bhoc Priyanka Rajendra    | 7         | Best       | - |
| - 200 | Komilee Nilam Hanument    |           | milite.    |   |
| 1892  | The state of the state of | ord water |            |   |

### Category-Research Methodology Photographs



### Category-Research Methodology Photographs



#### **Category-Research Methodology**

#### Report

#### PDEA's

#### Annasaheb Magar College, Hadapsar, Pune-411028



Report of Workshop on CSIR- NET/SET Examination Preparation 2022

17th Jan. 2022 to 24th Jan. 2022

The department of chemistry (PG) organized eight days workshop for CSIR- NET/ SET examination preparation in the period of 17th Jan 2022 to 24th Jan 2022. The aim of work shop was to encourage the students for preparation of NET- JRF (UGC-CSIR) examination which was conducted by UGC 16th Feb.2022. The following resource persons were delivered the lectures at 2:00 p.m. to 6:00 p.m. in offline mode at hall number SF 2th.

- 1. Prof. Avinash More Role of reagents in organic synthesis
- 2. Prof. Monika Bhumkar Coordination chemistry
- 3. Prof. Prasad Walimbe Chemical bonding