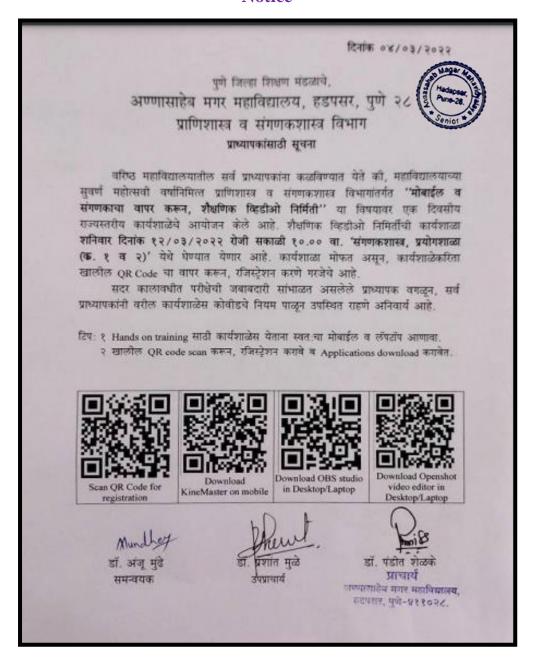

#### **Notice**

2011

#### PDEA's

Annasaheb Magar Mahavidyalaya, Hadapsar, Pune-411028 Department of Botany

> Workshop on Spirulina Cultivation (2021-22)

#### Notice

Students of S. Y. B. Sc. hereby informed that Department of Botany going to organize a Workshop on Spirulina Cultivation. on 13/05/2022 at 10.00 am in Botany Senior Laboratory. After successful completion of this course certificate will be issued to the students.

Head

Department of Botany Annasaheb Magar Mahavidyalaya, Hadapsar, Pune-411028 Workshop Co-coordinator Dr. Danai-Tambhale S. D. Department of Botany