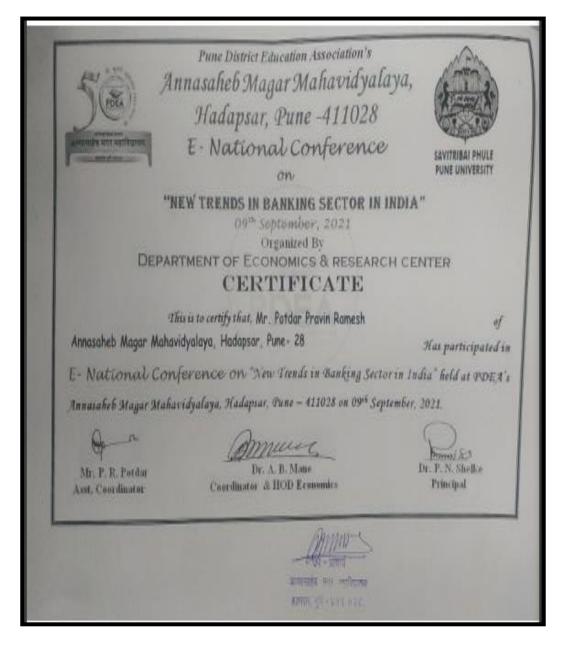

## Pune District Education Association's Annasaheb Magar Mahavidyalaya Hadapsar, Pune 28

| ine-    | Seriot Seriot |
|---------|---------------|
| 2021-22 |               |

| "राष्ट्रीय प           |                                                                  |       | परिषद् अहवाल - २०२१" |       | Seniot *   |  |
|------------------------|------------------------------------------------------------------|-------|----------------------|-------|------------|--|
| Name of<br>Department  | ECONOMICS                                                        |       | Academic Year        |       | 2021-22    |  |
| Name of the<br>Program | ई- राष्ट्रीय परिषद :- भारतातील<br>वेकिंग क्षेत्रतील लवील प्रवाह. | Class | All Students         | Date- | 09/09/2021 |  |

#### "राष्ट्रीय परिषय बहुबास - २०२१"

पुणे किन्हा शिक्षण मंडळाच्या वर्धापन दिन आणि अण्णासाहेब मगर महाविद्यालय हडपसर सुवर्ण महोत्सवी वर्षा निमित्त, अर्थशाय विभागाच्या बतीने दिनांक ९ सप्टेंबर २०१९ रोजी एक दिवसीय राष्ट्रीय परिषदेचे आयोजन ऑनलाईन पद्धतीने करण्यात आले. या परिषदेचा मुख्य विषय " भारतातील बॅकिंग क्षेत्रातील नवीन प्रवाह " हा होता.

राष्ट्रीय परिषदेचे उद्घाटन मा. डॉ. पराग काळकर अधिष्ठाता वाणिज्य व व्यवस्थापन बांच्या हस्ते करण्यात आले. उद्घाटनपर भाषणात त्यांनी वैंकिंग क्षेत्रातील रोजगाराच्या संधी दिवसेंदिवस बादत आहेत असे त्यांनी सांगितले. तसेच अर्थशास्त्र विभाग प्रमुख प्रा. डॉ. अनंत माने यांनी राष्ट्रीय परिषद आयोजन करण्यापाठीमागे हेतू स्पष्ट केला व राष्ट्रीय परिषदेचे सर्व साधनव्यक्ती , प्राचार्य, उपप्राचार्य, शिक्षक व विद्यार्थी यांचे स्वागत केले. तसेच महाविध्यालायचे प्राचार्य डॉ. पंडित शेळके सर यांनी अध्यक्षीय भाषण केले व राष्ट्रीय परिषदेला शुभेच्छा दिल्या.

राष्ट्रीय परिषदेचे प्रमुख साधन व्यक्ती मा. थी. देवीदास तुळजापुरकर यांनी सरकारी क्षेत्रातील बँकामध्ये बादत जाणारा तोटा, कर्मचारी कपात, कमी होत जाणारी गुंतवणूक या सारख्या विषयांवर त्यांनी परिषदेवर सहभागी झालेल्या शिक्षकाना व विद्यार्थ्यांना मार्गदर्शन केले

राष्ट्रीय परिषदेवधील दुसरे साधन व्यक्ती मा. थी डॉ. थीनियाल पाटील, हुबळी क्यांटक यांनी ई-चेक, विक्री केंद्र, टेली बैंकिंग, डी-बैंट खाते या सारख्या म्हत्याच्या विषयावर मार्गदर्शन केले. तसेच राष्ट्रीय परिषदेवधील तिसरे साधन व्यक्ती मा. थी डॉ. शिवशंकर के. कर्याटक यांनी बोबाईल बैंकिंग, रोबोटस, कृषिम बुद्धीवला या सारख्या विषयांवर PPT च्या माध्यमानून मार्गदर्शन केले. राष्ट्रीय परिषदेवध्ये १३० विद्यार्थी व शिक्षक सहभागी झाले होते राष्ट्रीय परिषदेचा समारोप समारंभ था. डॉ. भास्कर बंगले यांच्या उपस्थित पेण्यात आला. त्यांनी मार्गदर्शन करताना बैंकिंग क्षेत्रातील इंटरनेट बैंकिंग, मोबाईल बैंकिंग सारख्या विषयावर मार्गदर्शन केले. राष्ट्रीय परिषदेचे सूत्र संचालन था. शशिकला वाल्मिकी आणि था. प्रविण पोतदार वांनी केले व कार्यक्रमा चे आभार था. सारंगे यांनी केले व संयोजकच्या वतीने कार्यक्रम संपल्याचे जाहीर केले.