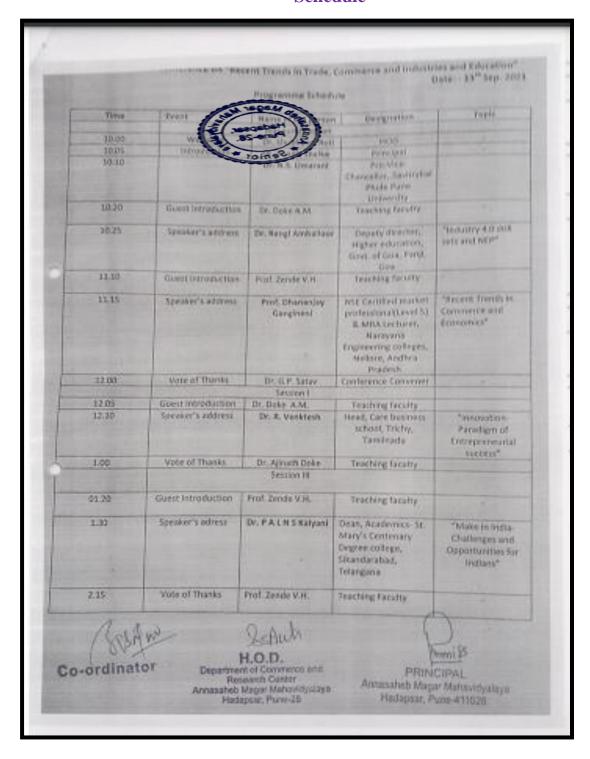

िषदेवध्ये १३० विद्यार्थी व शिक्षक सहभागी झाले होते राष्ट्रीय परिषदेचा समारोप समारंभ था. डॉ. भास्कर बंगले यांच्या उपस्थित पेण्यात आला. त्यांनी मार्गदर्शन करताना बैंकिंग क्षेत्रातील इंटरनेट बैंकिंग, मोबाईल बैंकिंग सारख्या विषयावर मार्गदर्शन केले. राष्ट्रीय परिषदेचे सूत्र संचालन था. शशिकला वाल्मिकी आणि था. प्रविण पोतदार वांनी केले व कार्यक्रमा चे आभार था. सारंगे यांनी केले व संयोजकच्या वतीने कार्यक्रम संपल्याचे जाहीर केले.

> Department Althomics Annasaheb Magar College Hadacaar, Pune-411028.



#### Hadapsar, Pune-411028





Self Study Report: 2024 (4th Cycle)

# National E-Conference on "Recent Trends in Trade, Commerce, Industries and Education"

**Category-Entrepreneurship** 

#### **Category-Entrepreneurship**

#### **Schedule**



#### **Category-Entrepreneurship**

#### **Schedule**



#### **Category-Entrepreneurship**

#### **Schedule**



#### **Category-Entrepreneurship**

#### **Photos**



#### **Category-Entrepreneurship**





Hadapsar, Pune-411028





Self Study Report: 2024 (4th Cycle)

# One-day Webinar on

## "Role of Soft Skills in Personality Development"

**Category-Entrepreneurship** 

## One-day Webinar on "Role of Soft Skills in Personality Development" Category-Entrepreneurship

#### **Notice**



## One-day Webinar on "Role of Soft Skills in Personality Development" Category-Entrepreneurship

#### **Attendance- Online**

## Pune District Education Association's Annasaheb Magar Mahavidyalaya, Hadapsar, Pune, Maharashtra – 411028,

#### Webinar Participant Sheet (2021 - 2022)

| S.N.  | Name                       |
|-------|--------------------------