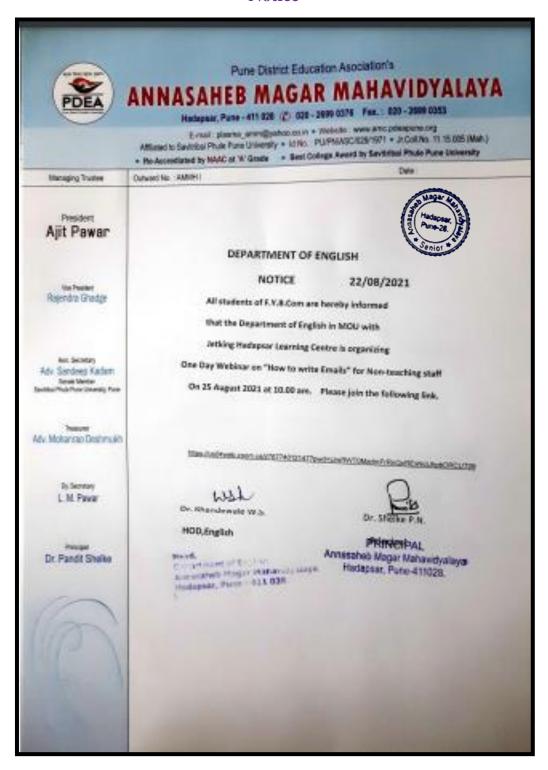

## One Day Webinar on "Writing Emails"

**Category-Entrepreneurship** 

#### One Day Webinar on "Writing Emails"

#### **Category: Entrepreneurship**

#### **Notice**

#### **Report**

One Day Webinar on "Writing Emails"

25th August, 2021

Organized by

**English Department** 

Pune District Education Association's

Annasaheb Magar Mahavidyalaya, Hadapsar, Pune,

Maharashtra – 411028, India

#### Webinar Report

A One Day webinar was organized by the English Department on how to write emails for non-teaching staff on 25 August, 2021 as per the MOU with Jetking Learning Center, Hadapsar, Pune-28. The program was conducted by Dr. Warsha Khandewale, Head of Department of English. It was attended by 28 administrative staff from office and library. The art of writing emails professionally was presented by Mr. Suresh Patel in a very lucid language.