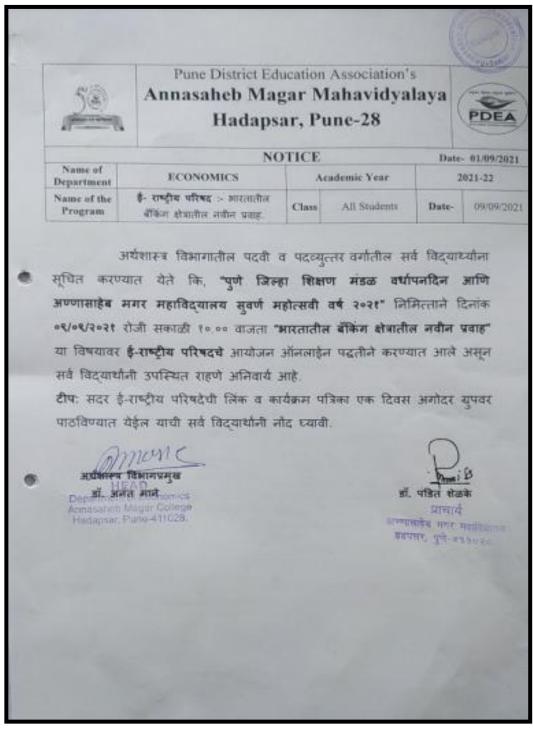

## Pune District Education Association's Annasaheb Magar Mahavidyalaya Hadapsar, Pune 28

| ine-    | Seriot Seriot |
|---------|---------------|
| 2021-22 |               |

| "राष्ट्रीय प           |                                                                  |       | परिषद् अहवाल - २०२१" |       | Seniot *   |  |
|------------------------|------------------------------------------------------------------|-------|----------------------|-------|------------|--|
| Name of<br>Department  | ECONOMICS                                                        |       | Academic Year        |       | 2021-22    |  |
| Name of the<br>Program | ई- राष्ट्रीय परिषद :- भारतातील<br>वेकिंग क्षेत्रतील लवील प्रवाह. | Class | All Students         | Date- | 09/09/2021 |  |

#### "राष्ट्रीय परिषय बहुबास - २०२१"

पुणे किन्हा शिक्षण मंडळाच्या वर्धापन दिन आणि अण्णासाहेब मगर महाविद्यालय हडपसर सुवर्ण महोत्सवी वर्षा निमित्त, अर्थशाय विभागाच्या बतीने दिनांक ९ सप्टेंबर २०१९ रोजी एक दिवसीय राष्ट्रीय परिषदेचे आयोजन ऑनलाईन पद्धतीने करण्यात आले. या परिषदेचा मुख्य विषय " भारतातील बॅकिंग क्षेत्रातील नवीन प्रवाह " हा होता.

राष्ट्रीय परिषदेचे उद्घाटन मा. डॉ. पराग काळकर अधिष्ठाता वाणिज्य व व्यवस्थापन बांच्या हस्ते करण्यात आले. उद्घाटनपर भाषणात त्यांनी वैंकिंग क्षेत्रातील रोजगाराच्या संधी दिवसेंदिवस बादत आहेत असे त्यांनी सांगितले. तसेच अर्थशास्त्र विभाग प्रमुख प्रा. डॉ. अनंत माने यांनी राष्ट्रीय परिषद आयोजन करण्यापाठीमागे हेतू स्पष्ट केला व राष्ट्रीय परिषदेचे सर्व साधनव्यक्ती , प्राचार्य, उपप्राचार्य, शिक्षक व विद्यार्थी यांचे स्वागत केले. तसेच महाविध्यालायचे प्राचार्य डॉ. पंडित शेळके सर यांनी अध्यक्षीय भाषण केले व राष्ट्रीय परिषदेला शुभेच्छा दिल्या.

राष्ट्रीय परिषदेचे प्रमुख साधन व्यक्ती मा. थी. देवीदास तुळजापुरकर यांनी सरकारी क्षेत्रातील बँकामध्ये बादत जाणारा तोटा, कर्मचारी कपात, कमी होत जाणारी गुंतवणूक या सारख्या विषयांवर त्यांनी परिषदेवर सहभागी झालेल्या शिक्षकाना व विद्यार्थ्यांना मार्गदर्शन केले

राष्ट्रीय परिषदेवधील दुसरे साधन व्यक्ती मा. थी डॉ. थीनियाल पाटील, हुबळी क्यांटक यांनी ई-चेक, विक्री केंद्र, टेली बैंकिंग, डी-बैंट खाते या सारख्या म्हत्याच्या विषयावर मार्गदर्शन केले. तसेच राष्ट्रीय परिषदेवधील तिसरे साधन व्यक्ती मा. थी डॉ. शिवशंकर के. कर्याटक यांनी बोबाईल बैंकिंग, रोबोटस, कृषिम बुद्धीवला या सारख्या विषयांवर PPT च्या माध्यमानून मार्गदर्शन केले. राष्ट्रीय परिषदेवध्ये १३० विद्यार्थी व शिक्षक सहभागी झाले होते राष्ट्रीय परिषदेचा समारोप समारंभ था. डॉ. भास्कर बंगले यांच्या उपस्थित पेण्यात आला. त्यांनी मार्गदर्शन करताना बैंकिंग क्षेत्रातील इंटरनेट बैंकिंग, मोबाईल बैंकिंग सारख्या विषयावर मार्गदर्शन केले. राष्ट्रीय परिषदेचे सूत्र संचालन था. शशिकला वाल्मिकी आणि था. प्रविण पोतदार वांनी केले व कार्यक्रमा चे आभार था. सारंगे यांनी केले व संयोजकच्या वतीने कार्यक्रम संपल्याचे जाहीर केले.