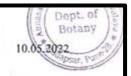

#### **Attendance**

One Day Workshop on "Spirulina Cultivation"

No. of Students: 36 (Boys -23, Girls - 13)

No. of Staff: NA

No. of Committee Members: 02

Activity report submitted to

Principal / Vice Principal / Registrar: Yes

Magazine : Yes

IQAC: Yes

11. Mode of feedback from students/teacher and action taken on it to improve.