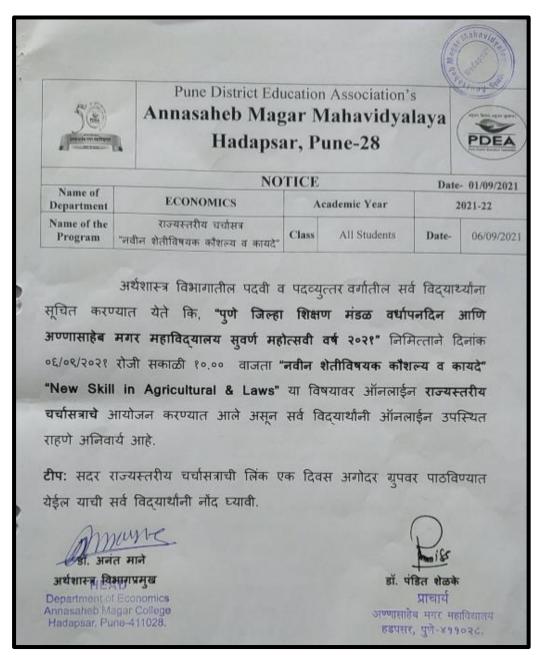

## Pune District Education Association's Annasaheb Magar Mahavidyalaya Hadapsar, Pune 28

| ine-    | Seriot Seriot |
|---------|---------------|
| 2021-22 |               |

| "राष्ट्रीय प           |                                                                  |       | परिषद् अहवाल - २०२१" |       | Seniot *   |  |
|------------------------|------------------------------------------------------------------|-------|----------------------|-------|------------|--|
| Name of<br>Department  | ECONOMICS                                                        |       | Academic Year        |       | 2021-22    |  |
| Name of the<br>Program | ई- राष्ट्रीय परिषद :- भारतातील<br>वेकिंग क्षेत्रतील लवील प्रवाह. | Class | All Students         | Date- | 09/09/2021 |  |

#### "राष्ट्रीय परिषय बहुबास - २०२१"

पुणे किन्हा शिक्षण मंडळाच्या वर्धापन दिन आणि अण्णासाहेब मगर महाविद्यालय हडपसर सुवर्ण महोत्सवी वर्षा निमित्त, अर्थशाय विभागाच्या बतीने दिनांक ९ सप्टेंबर २०१९ रोजी एक दिवसीय राष्ट्रीय परिषदेचे आयोजन ऑनलाईन पद्धतीने करण्यात आले. या परिषदेचा मुख्य विषय " भारतातील बॅकिंग क्षेत्रातील नवीन प्रवाह " हा होता.

राष्ट्रीय परिषदेचे उद्घाटन मा. डॉ. पराग काळकर अधिष्ठाता वाणिज्य व व्यवस्थापन बांच्या हस्ते करण्यात आले. उद्घाटनपर भाषणात त्यांनी वैंकिंग क्षेत्रातील रोजगाराच्या संधी दिवसेंदिवस बादत आहेत असे त्यांनी सांगितले. तसेच अर्थशास्त्र विभाग प्रमुख प्रा. डॉ. अनंत माने यांनी राष्ट्रीय परिषद आयोजन करण्यापाठीमागे हेतू स्पष्ट केला व राष्ट्रीय परिषदेचे सर्व साधनव्यक्ती , प्राचार्य, उपप्राचार्य, शिक्षक व विद्यार्थी यांचे स्वागत केले. तसेच महाविध्यालायचे प्राचार्य डॉ. पंडित शेळके सर यांनी अध्यक्षीय भाषण केले व राष्ट्रीय परिषदेला शुभेच्छा दिल्या.

राष्ट्रीय परिषदेचे प्रमुख साधन व्यक्ती मा. थी. देवीदास तुळजापुरकर यांनी सरकारी क्षेत्रातील बँकामध्ये बादत जाणारा तोटा, कर्मचारी कपात, कमी होत जाणारी गुंतवणूक या सारख्या विषयांवर त्यांनी परिषदेवर सहभागी झालेल्या शिक्षकाना व विद्यार्थ्यांना मार्गदर्शन केले

राष्ट्रीय परिषदेवधील दुसरे साधन व्यक्ती मा. थी डॉ. थीनियाल पाटील, हुबळी क्यांटक यांनी ई-चेक, विक्री केंद्र, टेली बैंकिंग, डी-बैंट खाते या सारख्या म्हत्याच्या विषयावर मार्गदर्शन केले. तसेच राष्ट्रीय परिषदेवधील तिसरे साधन व्यक्ती मा. थी डॉ. शिवशंकर के. कर्याटक यांनी बोबाईल बैंकिंग, रोबोटस, कृषिम बुद्धीवला या सारख्या विषयांवर PPT च्या माध्यमानून मार्गदर्शन केले. राष्ट्रीय परिषदेवध्ये १३० विद्यार्थी व शिक्षक सहभागी झाले होते राष्ट्रीय परिषदेचा समारोप समारंभ था. डॉ. भास्कर बंगले यांच्या उपस्थित पेण्यात आला. त्यांनी मार्गदर्शन करताना बैंकिंग क्षेत्रातील इंटरनेट बैंकिंग, मोबाईल बैंकिंग सारख्या विषयावर मार्गदर्शन केले. राष्ट्रीय परिषदेचे सूत्र संचालन था. शशिकला वाल्मिकी आणि था. प्रविण पोतदार वांनी केले व कार्यक्रमा चे आभार था. सारंगे यांनी केले व संयोजकच्या वतीने कार्यक्रम संपल्याचे जाहीर केले.