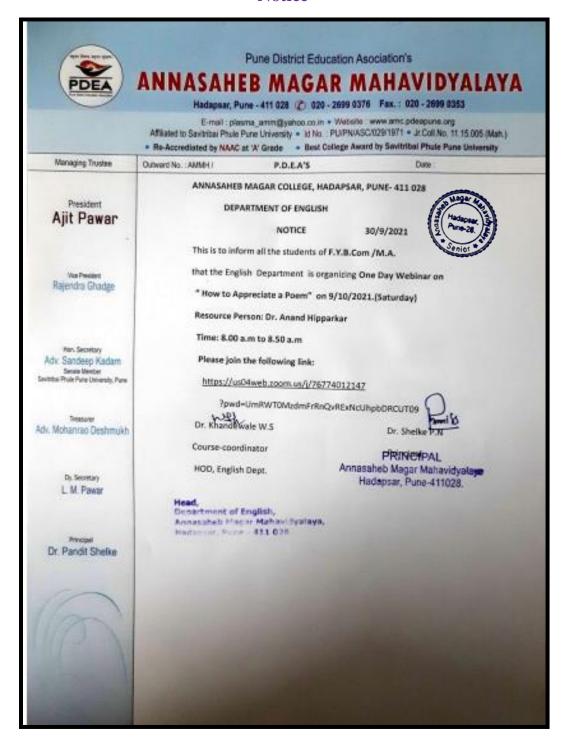

## One Day Webinar on "Writing Emails"

**Category-Entrepreneurship** 

#### One Day Webinar on "Writing Emails"

#### **Category: Entrepreneurship**

#### **Notice**

#### **Report**

One Day Webinar on "Writing Emails"

25th August, 2021

Organized by

**English Department** 

Pune District Education Association's

Annasaheb Magar Mahavidyalaya, Hadapsar, Pune,

Maharashtra – 411028, India

#### Webinar Report

A One Day webinar was organized by the English Department on how to write emails for non-teaching staff on 25 August, 2021 as per the MOU with Jetking Learning Center, Hadapsar, Pune-28. The program was conducted by Dr. Warsha Khandewale, Head of Department of English. It was attended by 28 administrative staff from office and library. The art of writing emails professionally was presented by Mr. Suresh Patel in a very lucid language.