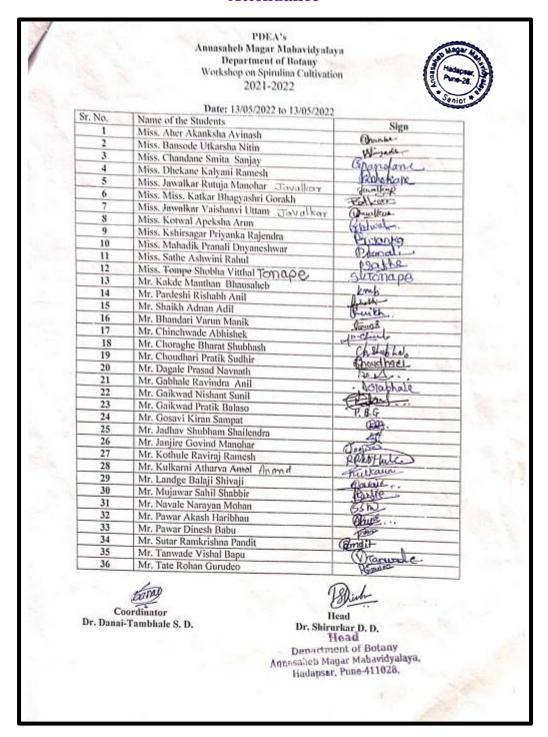

#### **Photographs**

13. Photographs

14. Suggestions, Students should be promoted for hands on practical of Spiralina Cultivation

Name of Convener: Dr. Danai-Tambhale S. D. Assistant Professor, Department of Botany

Date: - 13/05/2022