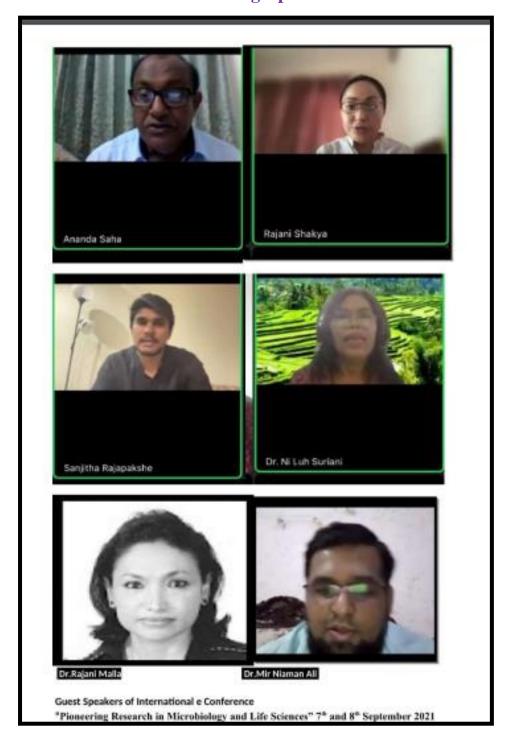

# Two Days International Webinar on "Glory of Funga"

**Category-Research Methodology** 

#### **Category-Research Methodology**

#### **Brochure**

| Day 1- Session 1st (21/10/2021)                                                               |                                                                                                                      |                                                      |  |  |  |
|-----------------------------------------------------------------------------------------------|----------------------------------------------------------------------------------------------------------------------|------------------------------------------------------|--|--|--|
| 09.30 am to 10.00am                                                                           | 09.30 am to 10.00am Inauguration-                                                                                    |                                                      |  |  |  |
| Chief Guest-Hon, Dr. Vijay Kumar Gupta, Senior Scientist & Group Leader, BAMRC-CSIF, SRUC, UK |                                                                                                                      |                                                      |  |  |  |
| 10.00 am to 11.00am                                                                           | Dr. Harsh NSK, Former Scientist, FRI, Dehradun                                                                       | Fungi of Nutraceutical Importance from Indian Forest |  |  |  |
| 11.00 am to 12.00pm                                                                           | Dr. Sanjeev Nayaka, Principal Scientist, NBRI, Lucknow                                                               | Diversity of Lichens and their Utilization           |  |  |  |
| 12.00pm to 12.15pm Break                                                                      |                                                                                                                      |                                                      |  |  |  |
| 12.15pm to 1.15pm                                                                             | Dr. Ajay Gautam, Associate Professor, Faculty of Agriculture,<br>Abhilashi University Mandi, Himachal Pradesh, India | Delimiting Boundaries in Powdery Mildew in India     |  |  |  |
|                                                                                               | Day 2-Session 2nd (22/10/2021)                                                                                       |                                                      |  |  |  |
| 11.15am to 12.15pm                                                                            | Dr. Krishnendu Acharya, Professor and Head, Department of<br>Botany, University of Calcutta, India                   | Astraeus hygrometricus from Forest to Food Factory   |  |  |  |
| 12.15pm to 1.15pm                                                                             | Dr. Seshagiri Raghukumar,<br>Chief Scientific Officer, Avisa Myko, Inc. San Francisco,<br>California, United States  | Marine fungi: Some Fascinating Snippets              |  |  |  |
| 01.30pm to 2.15pm                                                                             | Opm to 2.15pm Valedictory function-                                                                                  |                                                      |  |  |  |
| Chief Guest- Hon. Dr. Vijay Ranade, Ex. Head, Dept, of Botany, Abasaheb Garware College, Pune |                                                                                                                      |                                                      |  |  |  |