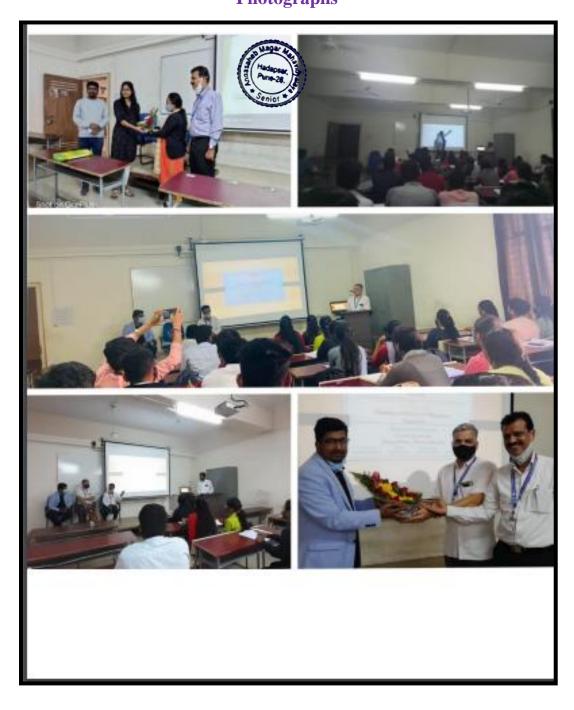

0        |   |
| 41)   | Shirole Rutuia Sunil      |           | Dayal      |   |
| 41)   | Gharbide Kajal Rajendra   |           | gharbuide_ |   |
| 42)   | Change Mugdha Manchar     | N         | Theore     |   |
| 43)   | Shelake Rijashree Ganesh  | Ts.       | Jekilen.   |   |
| 1161  | Prancyc Wardhekus         |           | Agmost .   |   |
| 40    | Phoelabone Kolki Subharh  | 9         | 1.7        | - |
| 46)   | Salve Nammatel Bhimmao    | 5         | Home       | - |
| (46)  | Kharat Rutujo sunil       |           | (Autro)    | - |
| 44)   | Bhoc Priyanka Rajendra    | 7         | Best       | - |
| - 200 | Komilee Nilam Hanument    |           | milite.    |   |
| 1892  | The state of the state of | ord water |            |   |

### Category-Research Methodology Photographs



### Category-Research Methodology Photographs



#### **Category-Research Methodology**

#### Report

#### PDEA's

#### Annasaheb Magar College, Hadapsar, Pune-411028



Report of Workshop on CSIR- NET/SET Examination Preparation 2022

17th Jan. 2022 to 24th Jan. 2022

The department of chemistry (PG) organized eight days workshop for CSIR- NET/ SET examination preparation in the period of 17th Jan 2022 to 24th Jan 2022. The aim of work shop was to encourage the students for preparation of NET- JRF (UGC-CSIR) examination which was conducted by UGC 16th Feb.2022. The following resource persons were delivered the lectures at 2:00 p.m. to 6:00 p.m. in offline mode at hall number SF 2th.

- 1. Prof. Avinash More Role of reagents in organic synthesis
- 2. Prof. Monika Bhumkar Coordination che