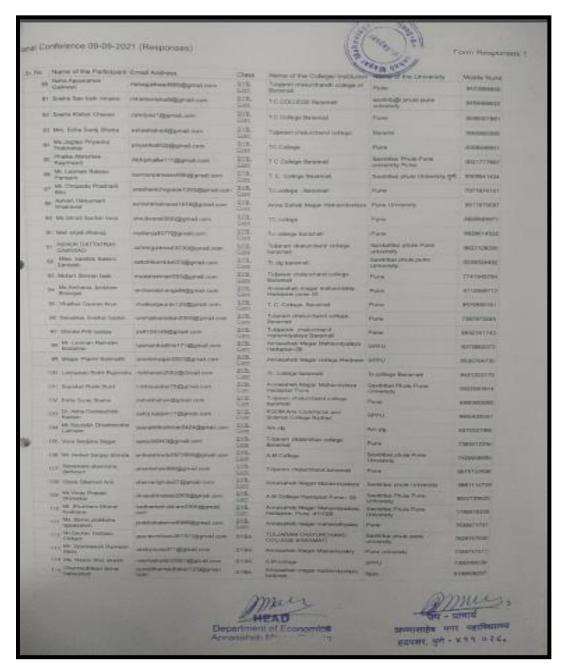

## Pune District Education Association's Annasaheb Magar Mahavidyalaya Hadapsar, Pune 28

| ine-    | Seriot Seriot |
|---------|---------------|
| 2021-22 |               |

| "राष्ट्रीय प           |                                                                  |       | परिषद् अहवाल - २०२१" |       | Seniot *   |  |
|------------------------|------------------------------------------------------------------|-------|----------------------|-------|------------|--|
| Name of<br>Department  | ECONOMICS                                                        |       | Academic Year        |       | 2021-22    |  |
| Name of the<br>Program | ई- राष्ट्रीय परिषद :- भारतातील<br>वेकिंग क्षेत्रतील लवील प्रवाह. | Class | All Students         | Date- | 09/09/2021 |  |

#### "राष्ट्रीय परिषय बहुबास - २०२१"

पुणे किन्हा शिक्षण मंडळाच्या वर्धापन दिन आणि अण्णासाहेब मगर महाविद्यालय हडपसर सुवर्ण महोत्सवी वर्षा निमित्त, अर्थशाय विभागाच्या बतीने दिनांक ९ सप्टेंबर २०१९ रोजी एक दिवसीय राष्ट्रीय परिषदेचे आयोजन ऑनलाईन पद्धतीने करण्यात आले. या परिषदेचा मुख्य विषय " भारतातील बॅकिंग क्षेत्रातील नवीन प्रवाह " हा होता.

राष्ट्रीय परिषदेचे उद्घाटन मा. डॉ. पराग काळकर अधिष्ठाता वाणिज्य व व्यवस्थापन बांच्या हस्ते करण्यात आले. उद्घाटनपर भाषणात त्यांनी वैंकिंग क्षेत्रातील रोजगाराच्या संधी दिवसेंदिवस बादत आहेत असे त्यांनी सांगितले. तसेच अर्थशास्त्र विभाग प्रमुख प्रा. डॉ. अनंत माने यांनी राष्ट्रीय परिषद आयोजन करण्यापाठीमागे हेतू स्पष्ट केला व राष्ट्रीय परिषदेचे सर्व साधनव्यक्ती , प्राचार्य, उपप्राचार्य, शिक्षक व विद्यार्थी यांचे स्वागत केले. तसेच महाविध्यालायचे प्राचार्य डॉ. पंडित शेळके सर यांनी अध्यक्षीय भाषण केले व राष्ट्रीय परिषदेला शुभेच्छा दिल्या.

राष्ट्रीय परिषदेचे प्रमुख साधन व्यक्ती मा. थी. देवीदास तुळजापुरकर यांनी सरकारी क्षेत्रातील बँकामध्ये बादत जाणारा तोटा, कर्मचारी कपात, कमी होत जाणारी गुंतवणूक या सारख्या विषयांवर त्यांनी परिषदेवर सहभागी झालेल्या शिक्षकाना व विद्यार्थ्यांना मार्गदर्शन केले

राष्ट्रीय परिषदेवधील दुसरे साधन व्यक्ती मा. थी डॉ. थीनियाल पाटील, हुबळी क्यांटक यांनी ई-चेक, विक्री केंद्र, टेली बैंकिंग, डी-बैंट खाते या सारख्या म्हत्याच्या विषयावर मार्गदर्शन केले. तसेच राष्ट्रीय परिषदेवधील तिसरे साधन व्यक्ती मा. थी डॉ. शिवशंकर के. कर्याटक यांनी बोबाईल बैंकिंग, रोबोटस, कृषिम बुद्धीवला या सारख्या विषयांवर PPT च्या माध्यमानून मार्गदर्शन केले. राष्ट्रीय परिषदेवध्ये १३० विद्यार्थी व शिक्षक सहभागी झाले होते राष्ट्रीय परिषदेचा समारोप समारंभ था. डॉ. भास्कर बंगले यांच्या उपस्थित पेण्यात आला. त्यांनी मार्गदर्शन करताना बैंकिंग क्षेत्रातील इंटरनेट बैंकिंग, मोबाईल बैंकिंग सारख्या विषयावर मार्गदर्शन केले. राष्ट्रीय परिषदेचे सूत्र संचालन था. शशिकला वाल्मिकी आणि था. प्रविण पोतदार वांनी केले व कार्यक्रमा चे आभार था. सारंगे यांनी केले व संयोजकच्या वतीने कार्यक्रम संपल्याचे जाहीर केले.