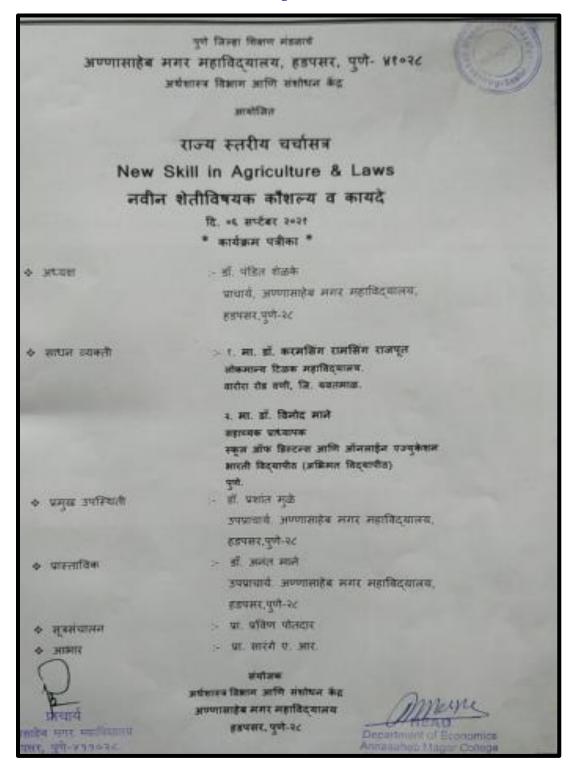

## Pune District Education Association's Annasaheb Magar Mahavidyalaya Hadapsar, Pune 28

| ine-    | Seriot Seriot |
|---------|---------------|
| 2021-22 |               |

| "राष्ट्रीय प           |                                                                  |       | परिषद् अहवाल - २०२१" |       | Seniot *   |  |
|------------------------|------------------------------------------------------------------|-------|----------------------|-------|------------|--|
| Name of<br>Department  | ECONOMICS                                                        |       | Academic Year        |       | 2021-22    |  |
| Name of the<br>Program | ई- राष्ट्रीय परिषद :- भारतातील<br>वेकिंग क्षेत्रतील लवील प्रवाह. | Class | All Students         | Date- | 09/09/2021 |  |

#### "राष्ट्रीय परिषय बहुबास - २०२१"

पुणे किन्हा शिक्षण मंडळाच्या वर्धापन दिन आणि अण्णासाहेब मगर महाविद्यालय हडपसर सुवर्ण महोत्सवी वर्षा निमित्त, अर्थशाय विभागाच्या बतीने दिनांक ९ सप्टेंबर २०१९ रोजी एक दिवसीय राष्ट्रीय परिषदेचे आयोजन ऑनलाईन पद्धतीने करण्यात आले. या परिषदेचा मुख्य विषय " भारतातील बॅकिंग क्षेत्रातील नवीन प्रवाह " हा होता.

राष्ट्रीय परिषदेचे उद्घाटन मा. डॉ. पराग काळकर अधिष्ठाता वाणिज्य व व्यवस्थापन बांच्या हस्ते करण्यात आले. उद्घाटनपर भाषणात त्यांनी वैंकिंग क्षेत्रातील रोजगाराच्या संधी दिवसेंदिवस बादत आहेत असे त्यांनी सांगितले. तसेच अर्थशास्त्र विभाग प्रमुख प्रा. डॉ. अनंत माने यांनी राष्ट्रीय परिषद आयोजन करण्यापाठीमागे हेतू स्पष्ट केला व राष्ट्रीय परिषदेचे सर्व साधनव्यक्ती , प्राचार्य, उपप्राचार्य, शिक्षक व विद्यार्थी यांचे स्वागत केले. तसेच महाविध्यालायचे प्राचार्य डॉ. पंडित शेळके सर यांनी अध्यक्षीय भाषण केले व राष्ट्रीय परिषदेला शुभेच्छा दिल्या.

राष्ट्रीय परिषदेचे प्रमुख साधन व्यक्ती मा. थी. देवीदास तुळजापुरकर यांनी सरकारी क्षेत्रातील बँकामध्ये बादत जाणारा तोटा, कर्मचारी कपात, कमी होत जाणारी गुंतवणूक या सारख्या विषयांवर त्यांनी परिषदेवर सहभागी झालेल्या शिक्षकाना व विद्यार्थ्यांना मार्गदर्शन केले

राष्ट्रीय परिषदेवधील दुसरे साधन व्यक्ती मा. थी डॉ. थीनियाल पाटील, हुबळी क्यांटक यांनी ई-चेक, विक्री केंद्र, टेली बैंकिंग, डी-बैंट खाते या सारख्या म्हत्याच्या विषयावर मार्गदर्शन केले. तसेच राष्ट्रीय परिषदेवधील तिसरे साधन व्यक्ती मा. थी डॉ. शिवशंकर के. कर्याटक यांनी बोबाईल बैंकिंग, रोबोटस, कृषिम बुद्धीवला या सारख्या विषयांवर PPT च्या माध्यमानून मार्गदर्शन केले. राष्ट्रीय परिषदेवध्ये १३० विद्यार्थी व शिक्षक सहभागी झाले होते राष्ट्रीय परिषदेचा समारोप समारंभ था. डॉ. भास्कर बंगले यांच्या उपस्थित पेण्यात आला. त्यांनी मार्गदर्शन करताना बैंकिंग क्षेत्रातील इंटरनेट बैंकिंग, मोबाईल बैंकिंग सारख्या विषयावर मार्गदर्शन केले. राष्ट्रीय परिषदेचे सूत्र संचालन था. शशिकला वाल्मिकी आणि था. प्रविण पोतदार वांनी केले व कार्यक्रमा चे आभार था. सारंगे यांनी केले व संयोजकच्या वतीने कार्यक्रम संपल्याचे जाहीर केले.