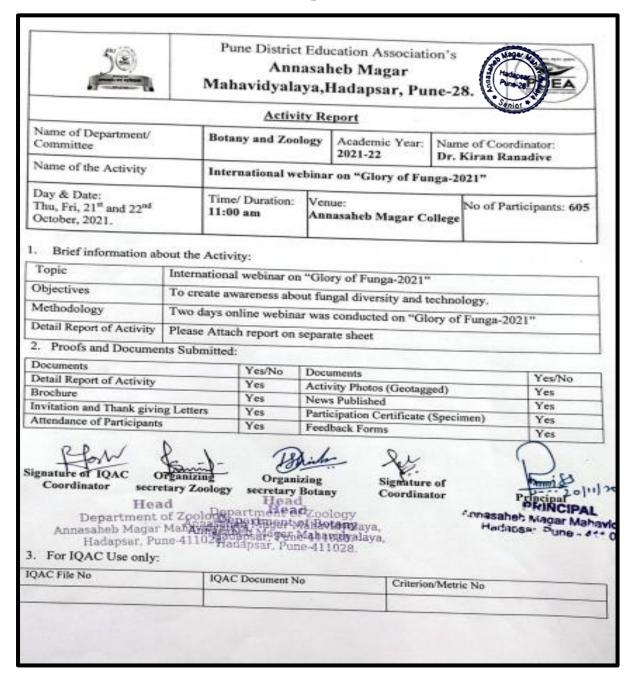

|                                                      |  |  |  |

#### \* Registration Details

Please confirm your participation via Registration link before 21st October 2021 and kindly join telegram group Link https://t.me/joinchat/vwU8K7YlhotkMjRl

#### ❖ Zoom Link:

- \*Registration Link:\* https://forms.gle/YtJCU1b8mDrmCoLJA
- \*Zoom Meeting Link to attend International Webinar\* Thttps://us02web.zoom.us/j/82958882798?pwd=eHZ6V1NROStwV0tWWmcwOEJyZWs5UT09

Meeting ID: 82958882798, Passcode: 1234

- · Registration is mandatory for participation. There is no registration fee.
- · E-certificate of Participation will be provided after feedback.

#### **Category-Research Methodology**

#### **Attendance**



#### **Category-Research Methodology**

#### Report



#### **Category-Research Methodology**

#### **Report**



## Category-Research Methodology Certificate



## Annasaheb Magar Mahavidyalaya, Hadapsar, Pune- 28

Two Days International Webinar on "Glory of Funga- 2021"

21st-22sd October, 2021



This is to certify that **Dr. Sharad V. Giramkar** has been worked as **Organizing** secretary in the Two Days International Webinar on 'Glory of Funga- 2021' on the occasion of "Golden Jubilee Year" organized by Department of Botany and Zoology of the Annasaheb Magar Mahavidyalaya, Hadapsar.

Date: 22nd October, 2021

Dr. Joshi R. P.

IQAC Coordinator

1

Organizing Secretary

18 Minte

Organizing Secretary

Mayadia...

Coordinator

Dr. Shelke P. N.

Convener Principal

A.M. Mahavidyalaya, Hadapsar



Hadapsar, Pune-411028





Self Study Report