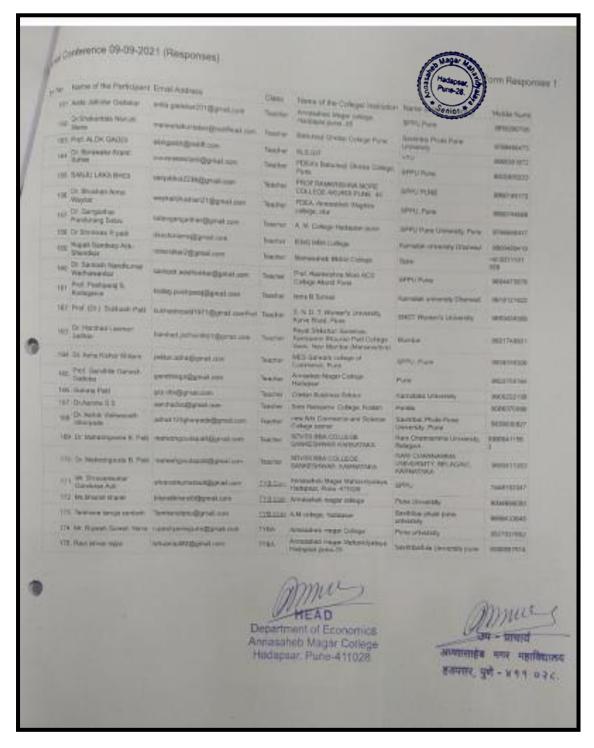

## Pune District Education Association's Annasaheb Magar Mahavidyalaya Hadapsar, Pune 28

| ine-    | Seriot Seriot |
|---------|---------------|
| 2021-22 |               |

| "राष्ट्रीय प           |                                                                  |       | परिषद् अहवाल - २०२१" |       | Seniot *   |  |
|------------------------|------------------------------------------------------------------|-------|----------------------|-------|------------|--|
| Name of<br>Department  | ECONOMICS                                                        |       | Academic Year        |       | 2021-22    |  |
| Name of the<br>Program | ई- राष्ट्रीय परिषद :- भारतातील<br>वेकिंग क्षेत्रतील लवील प्रवाह. | Class | All Students         | Date- | 09/09/2021 |  |

#### "राष्ट्रीय परिषय बहुबास - २०२१"

पुणे किन्हा शिक्षण मंडळाच्या वर्धापन दिन आणि अण्णासाहेब मगर महाविद्यालय हडपसर सुवर्ण महोत्सवी वर्षा निमित्त, अर्थशाय विभागाच्या बतीने दिनांक ९ सप्टेंबर २०१९ रोजी एक दिवसीय राष्ट्रीय परिषदेचे आयोजन ऑनलाईन पद्धतीने करण्यात आले. या परिषदेचा मुख्य विषय " भारतातील बॅकिंग क्षेत्रातील नवीन प्रवाह " हा होता.

राष्ट्रीय परिषदेचे उद्घाटन मा. डॉ. पराग काळकर अधिष्ठाता वाणिज्य व व्यवस्थापन बांच्या हस्ते करण्यात आले. उद्घाटनपर भाषणात त्यांनी वैंकिंग क्षेत्रातील रोजगाराच्या संधी दिवसेंदिवस बादत आहेत असे त्यांनी सांगितले. तसेच अर्थशास्त्र विभाग प्रमुख प्रा. डॉ. अनंत माने यांनी राष्ट्रीय परिषद आयोजन करण्यापाठीमागे हेतू स्पष्ट केला व राष्ट्रीय परिषदेचे सर्व साधनव्यक्ती , प्राचार्य, उपप्राचार्य, शिक्षक व विद्यार्थी यांचे स्वागत केले. तसेच महाविध्यालायचे प्राचार्य डॉ. पंडित शेळके सर यांनी अध्यक्षीय भाषण केले व राष्ट्रीय परिषदेला शुभेच्छा दिल्या.

राष्ट्रीय परिषदेचे प्रमुख साधन व्यक्ती मा. थी. देवीदास तुळजापुरकर यांनी सरकारी क्षेत्रातील बँकामध्ये बादत जाणारा तोटा, कर्मचारी कपात, कमी होत जाणारी गुंतवणूक या सारख्या विषयांवर त्यांनी परिषदेवर सहभागी झालेल्या शिक्षकाना व विद्यार्थ्यांना मार्गदर्शन केले

राष्ट्रीय परिषदेवधील दुसरे साधन व्यक्ती मा. थी डॉ. थीनियाल पाटील, हुबळी क्यांटक यांनी ई-चेक, विक्री केंद्र, टेली बैंकिंग, डी-बैंट खाते या सारख्या म्हत्याच्या विषयावर मार्गदर्शन केले. तसेच राष्ट्रीय परिषदेवधील तिसरे साधन व्यक्ती मा. थी डॉ. शिवशंकर के. कर्याटक यांनी बोबाईल बैंकिंग, रोबोटस, कृषिम बुद्धीवला या सारख्या विषयांवर PPT च्या माध्यमानून मार्गदर्शन केले. राष्ट्रीय परिषदेवध्ये १३० विद्यार्थी व शिक्षक सहभागी झाले होते राष्ट्रीय परिषदेचा समारोप समारंभ था. डॉ. भास्कर बंगले यांच्या उपस्थित पेण्यात आला. त्यांनी मार्गदर्शन करताना बैंकिंग क्षेत्रातील इंटरनेट बैंकिंग, मोबाईल बैंकिंग सारख्या विषयावर मार्गदर्शन केले. राष्ट्रीय परिषदेचे सूत्र संचालन था. शशिकला वाल्मिकी आणि था. प्रविण पोतदार वांनी केले व कार्यक्रमा चे आभार था. सारंगे यांनी केले व संयोजकच्या वतीने कार्यक्रम संपल्याचे जाहीर केले.