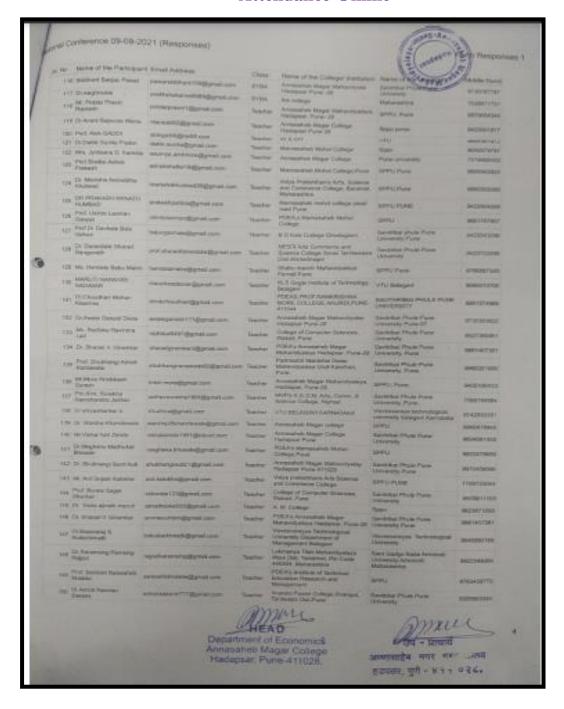

## Pune District Education Association's Annasaheb Magar Mahavidyalaya Hadapsar, Pune 28

| ine-    | Seriot Seriot |
|---------|---------------|
| 2021-22 |               |

| "राष्ट्रीय प           |                                                                  |       | परिषद् अहवाल - २०२१" |       | Seniot *   |  |
|------------------------|------------------------------------------------------------------|-------|----------------------|-------|------------|--|
| Name of<br>Department  | ECONOMICS                                                        |       | Academic Year        |       | 2021-22    |  |
| Name of the<br>Program | ई- राष्ट्रीय परिषद :- भारतातील<br>वेकिंग क्षेत्रतील लवील प्रवाह. | Class | All Students         | Date- | 09/09/2021 |  |

#### "राष्ट्रीय परिषय बहुबास - २०२१"

पुणे किन्हा शिक्षण मंडळाच्या वर्धापन दिन आणि अण्णासाहेब मगर महाविद्यालय हडपसर सुवर्ण महोत्सवी वर्षा निमित्त, अर्थशाय विभागाच्या बतीने दिनांक ९ सप्टेंबर २०१९ रोजी एक दिवसीय राष्ट्रीय परिषदेचे आयोजन ऑनलाईन पद्धतीने करण्यात आले. या परिषदेचा मुख्य विषय " भारतातील बॅकिंग क्षेत्रातील नवीन प्रवाह " हा होता.

राष्ट्रीय परिषदेचे उद्घाटन मा. डॉ. पराग काळकर अधिष्ठाता वाणिज्य व व्यवस्थापन बांच्या हस्ते करण्यात आले. उद्घाटनपर भाषणात त्यांनी वैंकिंग क्षेत्रातील रोजगाराच्या संधी दिवसेंदिवस बादत आहेत असे त्यांनी सांगितले. तसेच अर्थशास्त्र विभाग प्रमुख प्रा. डॉ. अनंत माने यांनी राष्ट्रीय परिषद आयोजन करण्यापाठीमागे हेतू स्पष्ट केला व राष्ट्रीय परिषदेचे सर्व साधनव्यक्ती , प्राचार्य, उपप्राचार्य, शिक्षक व विद्यार्थी यांचे स्वागत केले. तसेच महाविध्यालायचे प्राचार्य डॉ. पंडित शेळके सर यांनी अध्यक्षीय भाषण केले व राष्ट्रीय परिषदेला शुभेच्छा दिल्या.

राष्ट्रीय परिषदेचे प्रमुख साधन व्यक्ती मा. थी. देवीदास तुळजापुरकर यांनी सरकारी क्षेत्रातील बँकामध्ये बादत जाणारा तोटा, कर्मचारी कपात, कमी होत जाणारी गुंतवणूक या सारख्या विषयांवर त्यांनी परिषदेवर सहभागी झालेल्या शिक्षकाना व विद्यार्थ्यांना मार्गदर्शन केले

राष्ट्रीय परिषदेवधील दुसरे साधन व्यक्ती मा. थी डॉ. थीनियाल पाटील, हुबळी क्यांटक यांनी ई-चेक, विक्री केंद्र, टेली बैंकिंग, डी-बैंट खाते या सारख्या म्हत्याच्या विषयावर मार्गदर्शन केले. तसेच राष्ट्रीय परिषदेवधील तिसरे साधन व्यक्ती मा. थी डॉ. शिवशंकर के. कर्याटक यांनी बोबाईल बैंकिंग, रोबोटस, कृषिम बुद्धीवला या सारख्या विषयांवर PPT च्या माध्यमानून मार्गदर्शन केले. राष्ट्रीय परिषदेवध्ये १३० विद्यार्थी व शिक्षक सहभागी झाले होते राष्ट्रीय परिषदेचा समारोप समारंभ था. डॉ. भास्कर बंगले यांच्या उपस्थित पेण्यात आला. त्यांनी मार्गदर्शन करताना बैंकिंग क्षेत्रातील इंटरनेट बैंकिंग, मोबाईल बैंकिंग सारख्या विषयावर मार्गदर्शन केले. राष्ट्रीय परिषदेचे सूत्र संचालन था. शशिकला वाल्मिकी आणि था. प्रविण पोतदार वांनी केले व कार्यक्रमा चे आभार था. सारंगे यांनी केले व संयोजकच्या वतीने कार्यक्रम संपल्याचे जाहीर केले.