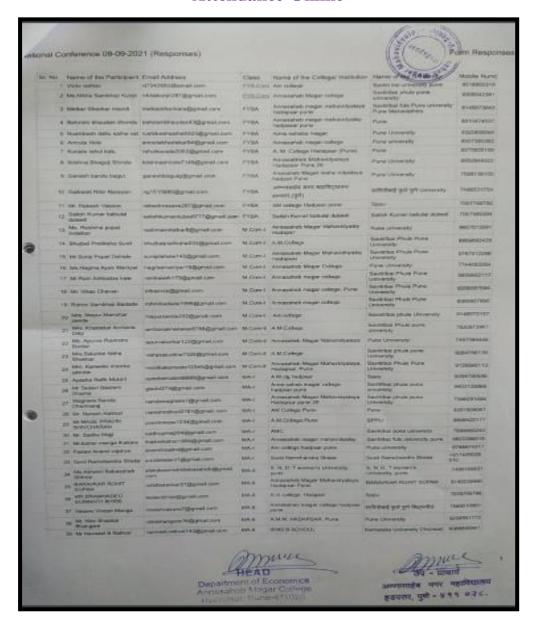

राष्ट्रीय परिषदेवधील दुसरे साधन व्यक्ती मा. थी डॉ. थीनियाल पाटील, हुबळी क्यांटक यांनी ई-चेक, विक्री केंद्र, टेली बैंकिंग, डी-बैंट खाते या सारख्या म्हत्याच्या विषयावर मार्गदर्शन केले. तसेच राष्ट्रीय परिषदेवधील तिसरे साधन व्यक्ती मा. थी डॉ. शिवशंकर के. कर्याटक यांनी बोबाईल बैंकिंग, रोबोटस, कृषिम बुद्धीवला या सारख्या विषयांवर PPT च्या माध्यमानून मार्गदर्शन केले. राष्ट्रीय परिषदेवध्ये १३० विद्यार्थी व शिक्षक सहभागी झाले होते राष्ट्रीय परिषदेचा समारोप समारंभ था. डॉ. भास्कर बंगले यांच्या उपस्थित पेण्यात आला. त्यांनी मार्गदर्शन करताना बैंकिंग क्षेत्रातील इंटरनेट बैंकिंग, मोबाईल बैंकिंग सारख्या विषयावर मार्गदर्शन केले. राष्ट्रीय परिषदेचे सूत्र संचालन था. शशिकला वाल्मिकी आणि था. प्रविण पोतदार वांनी केले व कार्यक्रमा चे आभार था. सारंगे यांनी केले व संयोजकच्या वतीने कार्यक्रम संपल्याचे जाहीर केले.