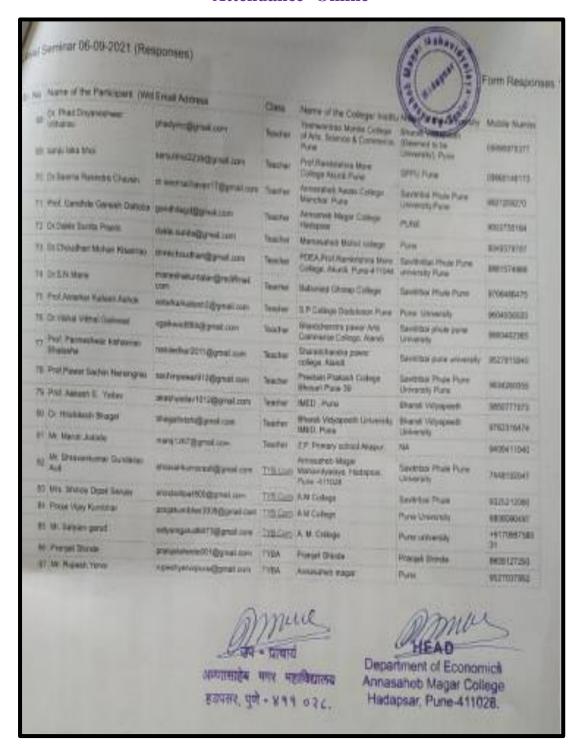

## Workshop on "Research Design and Sampling Technique"

**Category-Research Methodology** 

#### **Category-Research Methodology**

#### **Notice**

अर्थशास्त्र विभागातील पीएच.डी. आणि पदव्युत्तर विभागातील सर्व विद्यार्थ्यांना सूचित करण्यात येते कि, "अण्णासाहेब मगर महाविद्यालय अर्थशास्त्र विभागाच्या वतीने दि. १३/०४/२०२२ रोजी सकाळी ११.०० वाजता "संशोधन आराखडा व नमुना निवड" (Research Design & Sampling Technique) या विषयावर डॉ. सुभाष पाटील यांचे ऑनलाईन पद्धतीने व्याख्यानाचे आयोजन करण्यात आले असून विद्यार्थांनी ऑनलाईन उपस्थित राहणे अनिवार्य आहे.

Google Meet Link- https://meet.google.com/ypo-pmva-kjf

Or open meet and enter this code- ypo-pmva-kjf

Department of Economics Annasaheb Magar College Hadapsar, Pune-411028 प्राचार्य अण्णासाहेय मगर महाविद्यालय इडपसर, पुणे-४९१०२८.