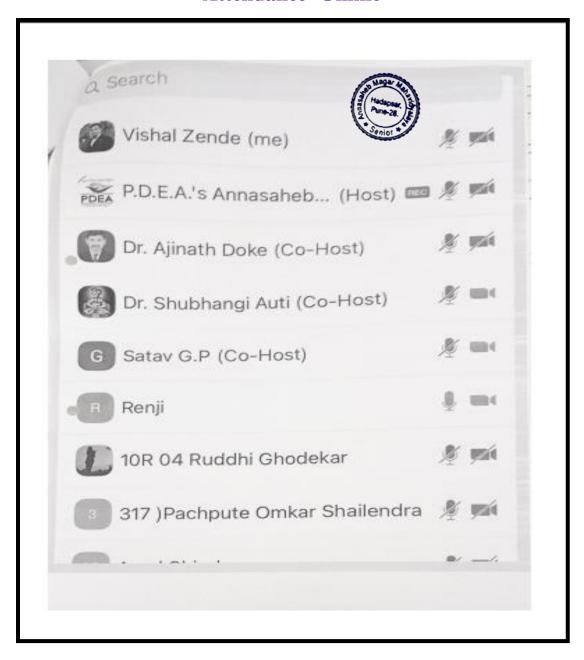

#### **Attendance- Online**

## Pune District Education Association's Annasaheb Magar Mahavidyalaya, Hadapsar, Pune, Maharashtra – 411028,

#### Webinar Participant Sheet (2021 - 2022)

| S.N.  | Name                       |
|-------|----------------------------|
| 3.13. | Dr. Warsha S Khandewale    |
| 2     | Dr. Amrapali Aurangabadkar |
| 3     | Killedar Mansi Rajendra    |
| 4     | Aman Girjale               |
| 5     | Chaitanya Hole             |
| 6     | Isha Mulik                 |
| 7     | Janhavi Devle              |
| 8     | Kunika Jadhay              |
| 9     | Manali Vani                |
| 10    | Mayur Vibhute              |
| 11    | Maya Mane                  |
| 12    | Nikam Vaishnavi            |
| 13    | Padwal Gauri               |
| 14    | Rohini Magar               |
| 15    | Rohini Suryawanshi         |
| 16    | Rohit Bagal                |
| 17    | Roshni Jadhav              |
| 18    | Rushi Satpute              |
| 19    | Sanjana Chalvadi           |
| 20    | Anjana Chalvadi            |
| 21    | Sanket Kanade              |
| 22    | Sanket Pawar               |
| 23    | Smita Raut                 |
| 24    | Srushti Kale               |
| 25    | Tejas Lahade               |
| 26    | Tejasvita Randhir          |
| 27    | Usha Gaikwad               |
| 28    | Vaishnavi Rupnavar         |
| 29    | Atharva Jadhav             |
| 30    | Manisha Jagdale            |