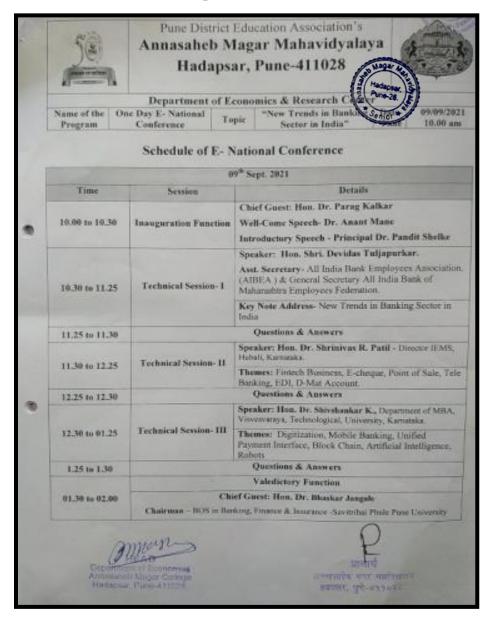

राष्ट्रीय परिषदेचे उद्घाटन मा. डॉ. पराग काळकर अधिष्ठाता वाणिज्य व व्यवस्थापन बांच्या हस्ते करण्यात आले. उद्घाटनपर भाषणात त्यांनी वैंकिंग क्षेत्रातील रोजगाराच्या संधी दिवसेंदिवस बादत आहेत असे त्यांनी सांगितले. तसेच अर्थशास्त्र विभाग प्रमुख प्रा. डॉ. अनंत माने यांनी राष्ट्रीय परिषद आयोजन करण्यापाठीमागे हेतू स्पष्ट केला व राष्ट्रीय परिषदेचे सर्व साधनव्यक्ती , प्राचार्य, उपप्राचार्य, शिक्षक व विद्यार्थी यांचे स्वागत केले. तसेच महाविध्यालायचे प्राचार्य डॉ. पंडित शेळके सर यांनी अध्यक्षीय भाषण केले व राष्ट्रीय परिषदेला शुभेच्छा दिल्या.

राष्ट्रीय परिषदेचे प्रमुख साधन व्यक्ती मा. थी. देवीदास तुळजापुरकर यांनी सरकारी क्षेत्रातील बँकामध्ये बादत जाणारा तोटा, कर्मचारी कपात, कमी होत जाणारी गुंतवणूक या सारख्या विषयांवर त्यांनी परिषदेवर सहभागी झालेल्या शिक्षकाना व विद्यार्थ्यांना मार्गदर्शन केले

राष्ट्रीय परिषदेवधील दुसरे साधन व्यक्ती मा. थी डॉ. थीनियाल पाटील, हुबळी क्यांटक यांनी ई-चेक, विक्री केंद्र, टेली बैंकिंग, डी-बैंट खाते या सारख्या म्हत्याच्या विषयावर मार्गदर्शन केले. तसेच राष्ट्रीय परिषदेवधील तिसरे साधन व्यक्ती मा. थी डॉ. शिवशंकर के. कर्याटक यांनी बोबाईल बैंकिंग, रोबोटस, कृषिम बुद्धीवला या सारख्या विषयांवर PPT च्या माध्यमानून मार्गदर्शन केले. राष्ट्रीय परिषदेवध्ये १३० विद्यार्थी व शिक्षक सहभागी झाले होते राष्ट्रीय परिषदेचा समारोप समारंभ था. डॉ. भास्कर बंगले यांच्या उपस्थित पेण्यात आला. त्यांनी मार्गदर्शन करताना बैंकिंग क्षेत्रातील इंटरनेट बैंकिंग, मोबाईल बैंकिंग सारख्या विषयावर मार्गदर्शन केले. राष्ट्रीय परिषदेचे सूत्र संचालन था. शशिकला वाल्मिकी आणि था. प्रविण पोतदार वांनी केले व कार्यक्रमा चे आभार था. सारंगे यांनी केले व संयोजकच्या वतीने कार्यक्रम संपल्याचे जाहीर केले.