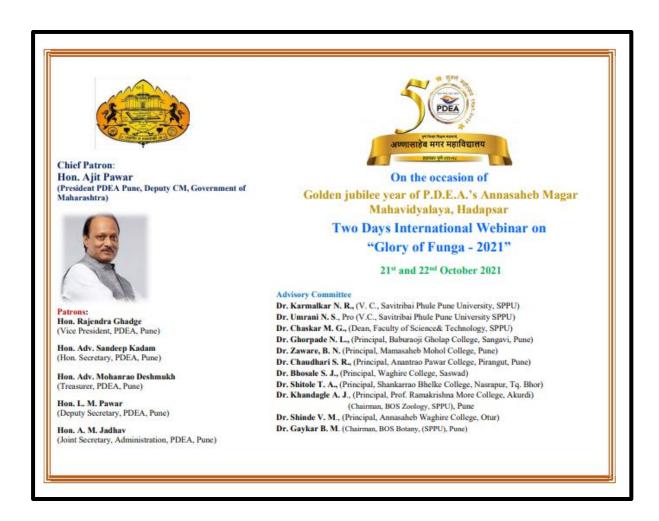

# Two Days International Webinar on "Glory of Funga"

**Category-Research Methodology** 

#### Chair Person:

Dr. Chaskar M. G.

(Dean, Faculty of Science and Technology, SPPU, Pune)

#### Local Organizing Committee

#### Convener

Dr. Shelke P. N.

(Principal, A. M. College, Hadapsar, Pune)

#### Co-Convener

Dr. Mulay P. P. (Vice Principal) Prof. Patil N.N. (Science Co-ordinator) Dr. Joshi R. P. (Coordinator, IQAC)

#### Co-ordinator

Dr. Ranadive K. R. Mob: 09822733284

Email: ammfunga2021@gmail.com

#### Asst. Co-ordinator

Dr. Danai-Tambhale S. D.

#### Organizing Secretory

Dr. Shirurkar D. D. DR. Giramkar S. V.

#### Committee Members

Dr. Mundhe A. Y. Mr. Bagde D. S. (O. S.) Mr. Pawar S E.

Two Days International Webinar

0

"Glory of Funga-2021

21st and 22nd October, 2021

#### Organized by

Department of Botany & Zoology

Pune District Education Association's

#### Annasaheb Magar Mahavidyalaya, Hadapsar

Pune – 411028, Maharashtra, India http://www.pdeaamcollege.edu.in

#### **Brochure**

| Day 1- Session 1st (21/10/2021)                                                               |                                                                                                                      |                                                      |  |  |  |
|-----------------------------------------------------------------------------------------------|----------------------------------------------------------------------------------------------------------------------|------------------------------------------------------|--|--|--|
| 09.30 am to 10.00am                                                                           | 09.30 am to 10.00am Inauguration-                                                                                    |                                                      |  |  |  |
| Chief Guest-Hon, Dr. Vijay Kumar Gupta, Senior Scientist & Group Leader, BAMRC-CSIF, SRUC, UK |                                                                                                                      |                                                      |  |  |  |
| 10.00 am to 11.00am                                                                           | Dr. Harsh NSK, Former Scientist, FRI, Dehradun                                                                       | Fungi of Nutraceutical Importance from Indian Forest |  |  |  |
| 11.00 am to 12.00pm                                                                           | Dr. Sanjeev Nayaka, Principal Scientist, NBRI, Lucknow                                                               | Diversity of Lichens and their Utilization           |  |  |  |
| 12.00pm to 12.15pm Break                                                                      |                                                                                                                      |                                                      |  |  |  |
| 12.15pm to 1.15pm                                                                             | Dr. Ajay Gautam, Associate Professor, Faculty of Agriculture,<br>Abhilashi University Mandi, Himachal Pradesh, India | Delimiting Boundaries in Powdery Mildew in India     |  |  |  |
|                                                                                               | Day 2-Session 2nd (22/10/2021)                                                                                       |                                                      |  |  |  |
| 11.15am to 12.15pm                                                                            | Dr. Krishnendu Acharya, Professor and Head, Department of<br>Botany, University of Calcutta, India                   | Astraeus hygrometricus from Forest to Food Factory   |  |  |  |
| 12.15pm to 1.15pm                                                                             | Dr. Seshagiri Raghukumar,<br>Chief Scientific Officer, Avisa Myko, Inc. San Francisco,<br>California, United States  | Marine fungi: Some Fascinating Snippets              |  |  |  |
| 01.30pm to 2.15pm                                                                             | Opm to 2.15pm Valedictory function-                                                                                  |                                                      |  |  |  |
| Chief Guest- Hon. Dr. Vijay Ranade, Ex. Head, Dept, of Botany, Abasaheb Garware College, Pune |                                                                                                                      |                                                      |  |  |  |